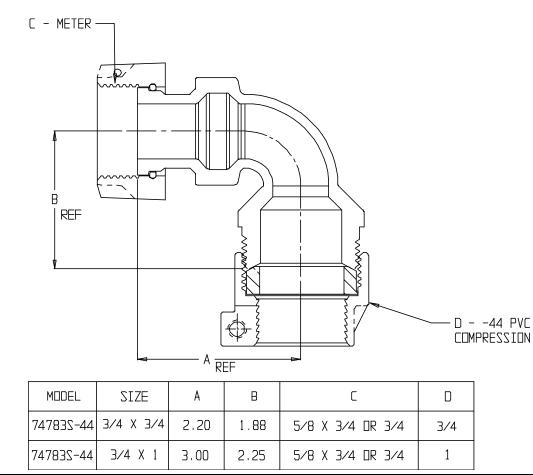

## NL Meter Coupling - 74783S-44

Meter Swivel x -44 PVC Compression

## SUBMITTAL INFORMATION

- Manufactured in compliance with ANSI/AWWA C800 (latest revision)
- Brass components in contact with potable water conform to ASTM B584, UNS C89833 (latest revision) and identified with "NL"
- Certified to NSF/ANSI 61 and NSF/ANSI 372
- Brass components not in contact with potable water conform to ASTM B62 and ASTM B584, UNS C83600 -85-5-5-5 (latest revision)
- Large wrench area provided for proper installation
- Insert stiffeners required on all flexible plastic connections