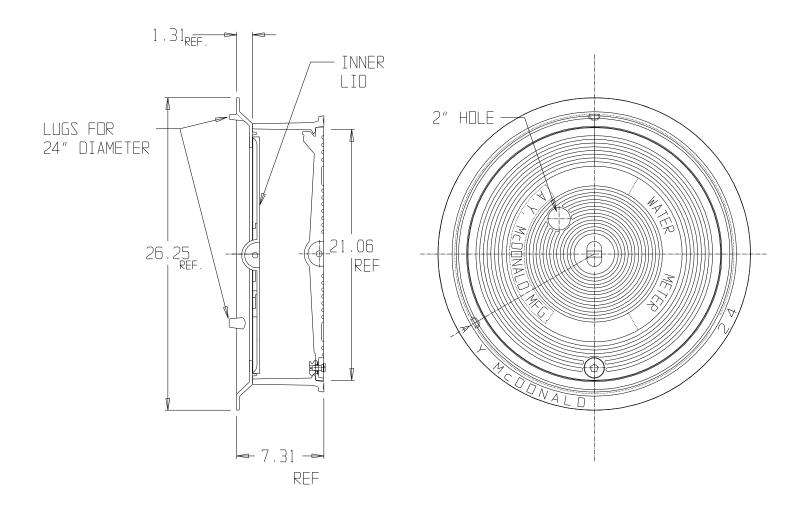

## **SUBMITTAL DATA SHEET**

Frame & Cover - 74M24TIL

20" Monitor Cover x 24" Ring & Frame with Inner Lid

## **SUBMITTAL INFORMATION**

- Cast Iron per ASTM A48, Class 25
- Coated with black dip
- Locking lid utilize Silicon Bronze pentagon bolt with copper washers

**A.Y. McDonald Mfg. Co.** 4800 Chavenelle Rd Dubuque, IA 52002