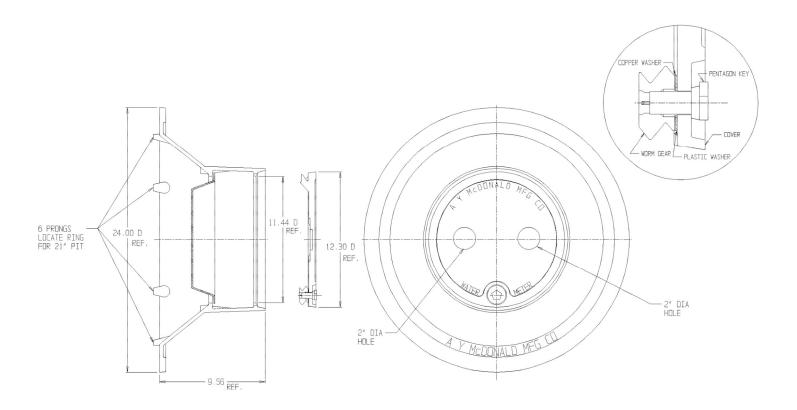

## Frame & Cover – 74M4WTT

11 ½" A Cover x 21" Frame With Plastic Inner Lid

## SUBMITTAL INFORMATION

- Cast Iron per ASTM A48, Class 25
- Coated with black dip
- Locking lid utilize Silicon Bronze pentagon bolt with copper and HDPE washers

**A.Y. McDonald Mfg. Co.** 4800 Chavenelle Rd Dubuque, IA 52002 **Toll Free:** 1-800-292-2737 sales@aymcdonald.com <u>aymcdonald.com</u>