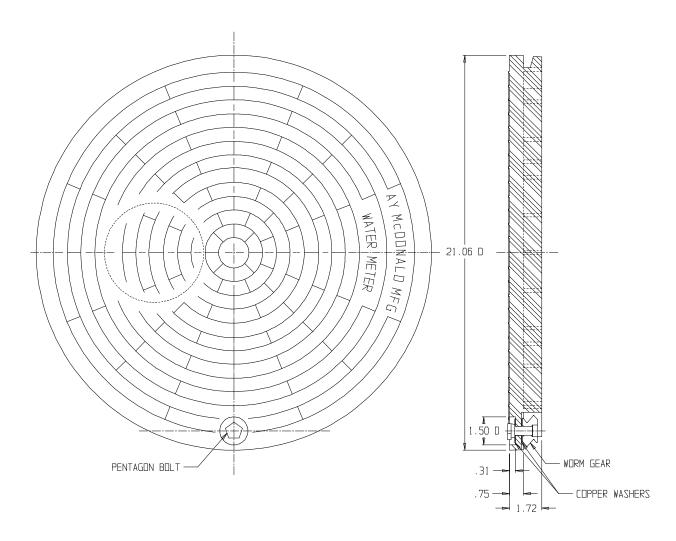

## **SUBMITTAL DATA SHEET**

Frame & Cover - 74ML20 X800

20" Monitor Cover Only

## **SUBMITTAL INFORMATION**

- Cast Iron Frame per ASTM A48, Class 25
- Frame Coated with black dip
- Plastic locking lid utilize Silicon Bronze pentagon bolt with copper washers

**A.Y. McDonald Mfg. Co.** 4800 Chavenelle Rd Dubuque, IA 52002