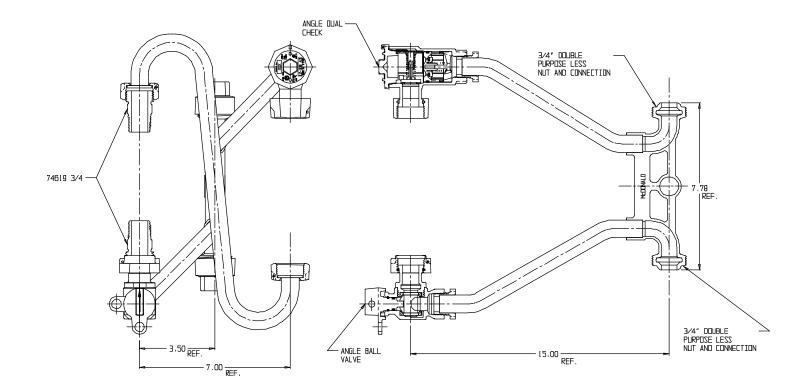

## SUBMITTAL DATA SHEET

NL Meter Setter - 750-215QFLL 33

Double Purpose L/Nut & Conn X Double Purpose L/Nut & Conn