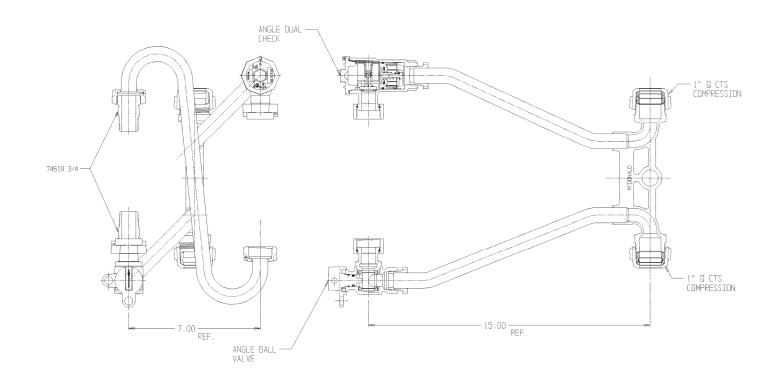

## SUBMITTAL DATA SHEET

NL Meter Setter - 751-215QFQQ 44

Q CTS Compression x Q CTS Compression

## SUBMITTAL INFORMATION

- Manufactured in compliance with ANSI/AWWA C800 (latest revision)
- Brass components in contact with potable water conform to ASTM B584, UNS C89833 (latest revision) and identified with "NL"
- Certified to NSF/ANSI 61 (reference height restrictions) and NSF/ANSI 372
- Brass components not in contact with potable water conform to ASTM B62 and ASTM B584, UNS C83600 -85-5-5-5 (latest revision)
- Copper tubing made in compliance with ASTM B75 or B88, UNS C12200 (latest revision)
- Lead free solder joints
- Designed to provide proper meter spacing for ease of installation
- Padlock wings standard on all valves
- Insert stiffeners required on all flexible plastic connections