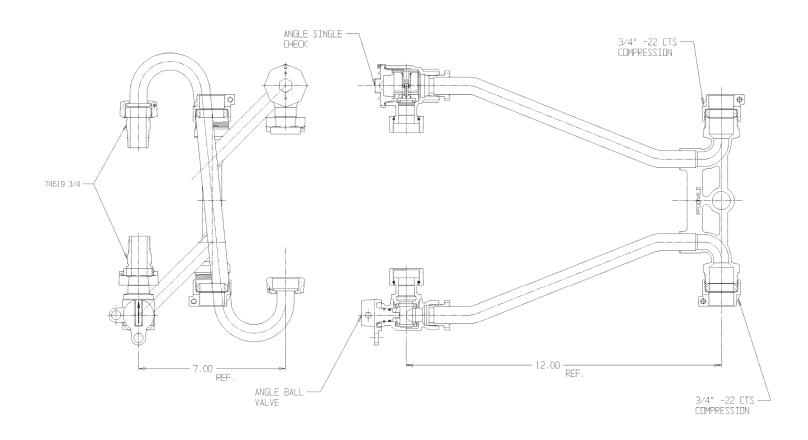

## SUBMITTAL DATA SHEET

NL Meter Setter - 752-212QA22 33

-22 CTS Compression x -22 CTS Compression