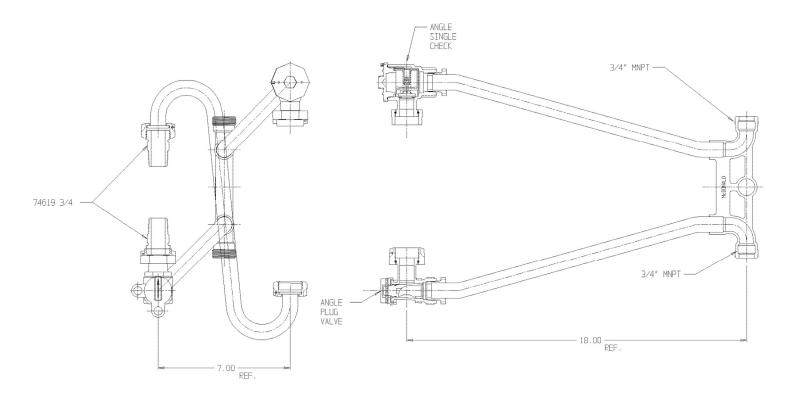

## SUBMITTAL DATA SHEET

NL Meter Setter - 758-218GAPP 33

## SUBMITTAL INFORMATION

- Manufactured in compliance with ANSI/AWWA C800 (latest revision)
- Brass components in contact with potable water conform to ASTM B584, UNS C89833 (latest revision) and identified with "NL"
- Certified to NSF/ANSI 61 (reference height restrictions) and NSF/ANSI 372
- Brass components not in contact with potable water conform to ASTM B62 and ASTM B584, UNS C83600 -85-5-5-5 (latest revision)
- Copper tubing made in compliance with ASTM B75 or B88, UNS C12200 (latest revision)
- Lead free solder joints
- Designed to provide proper meter spacing for ease of installation
- Padlock wings standard on all valves