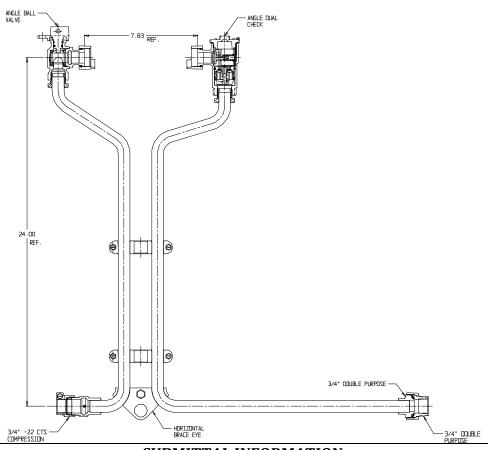

## NL Meter Setter - 760H224WD2D 33X15

## **SUBMITTAL DATA SHEET**

NL Meter Setter - 760H224WD2D 33X15

-22 CTS Compression X Double Purpose

A.Y. McDonald considers the information on this assembly drawing correct when published. Item and option availability, including specifications, are subject to change without notice.