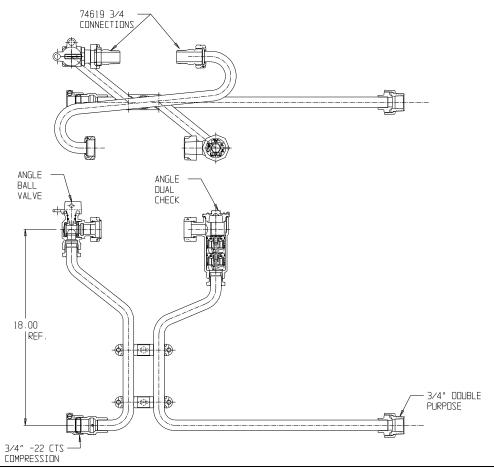

## SUBMITTAL DATA SHEET

NL Meter Setter - 761-218QF2D 33X15X995

## SUBMITTAL INFORMATION

- Manufactured in compliance with ANSI/AWWA C800 (latest revision)
- Brass components in contact with potable water conform to ASTM B584, UNS C89833 (latest revision) and identified with "NL"
- Certified to NSF/ANSI 61 (reference height restrictions) and NSF/ANSI 372
- Brass components not in contact with potable water conform to ASTM B62 and ASTM B584, UNS C83600 -85-5-5-5 (latest revision)
- Copper tubing made in compliance with ASTM B75 or B88, UNS C12200 (latest revision)
- Lead free solder joints
- Designed to provide proper meter spacing for ease of installation
- Padlock wings standard on all valves
- Insert stiffeners required on all flexible plastic connections