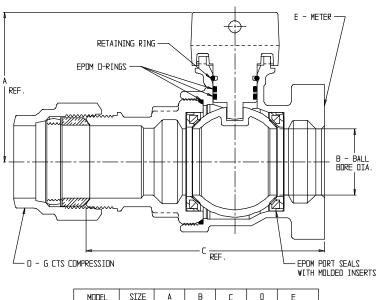

## NL Ball Style Meter Stop – 76100MG

G CTS Compression x Meter

| MODEL   | SIZE  | Α    | В    | С    | 0     | E        |
|---------|-------|------|------|------|-------|----------|
| 76100MG | l 1/2 | 3.40 | 1.50 | 5.40 | 1 1/2 | 1 1/2    |
| 76100MG | 2     | 3.71 | 2.00 | 6.55 | 2     | 1⁄2 DR 2 |

- EPDM PORT SEALS WITH MOLDED INSERTS

| DRAWING MAY NOT RESEMBLE ACTUAL VALVE CONFIGURATION |                 |      |                 |      |     |                |  |  |
|-----------------------------------------------------|-----------------|------|-----------------|------|-----|----------------|--|--|
| MODEL                                               | SIZE            | A    | В               | С    | D   | E              |  |  |
| 76100MG                                             | 1 X 3⁄4 X 5⁄8   | 2.42 | <sup>,</sup> 75 | 3.71 | l   | 5⁄8            |  |  |
| 76100MG                                             | 3⁄4 X 5⁄8 X 3⁄4 | 2.31 | . 63            | 3.30 | 3⁄4 | 5/8 X 3/4, 3/4 |  |  |
| 76100MG                                             | 1 X 5/8 X 3/4   | 2.31 | . 63            | 3,92 | 1   | 5⁄8 X 3⁄4, 3⁄4 |  |  |
| 76100MG                                             | 3⁄4             | 2.42 | . 75            | 3.51 | 3/4 | 5/8 X 3/4, 3/4 |  |  |
| 76100MG                                             | 1 X 3/4 X 3/4   | 2.42 | .75             | 3.55 | 1   | 5/8 X 3/4, 3/4 |  |  |
| 76100MG                                             | 1 X 3/4 X 1     | 2.42 | .75             | 3.65 | 1   | 1              |  |  |
| 76100MG                                             | 1               | 2.64 | 1.00            | 4.47 | I   | 1              |  |  |
|                                                     |                 |      |                 |      |     |                |  |  |