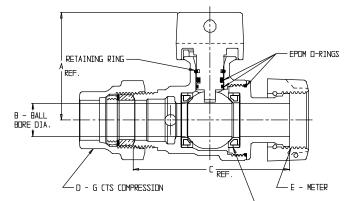

## NL Ball Style Meter Stop – 76100MG

G CTS Compression x Meter

| MODEL   | SIZE  | Α    | В    | С    | 0     | E        |
|---------|-------|------|------|------|-------|----------|
| 76100MG | l 1/2 | 3.40 | 1.50 | 5.40 | 1 1/2 | 1 1/2    |
| 76100MG | 2     | 3.71 | 2.00 | 6.55 | 2     | 1⁄2 DR 2 |

- EPDM PORT SEALS WITH MOLDED INSERTS

| DRAWING MAY NOT RESEMBLE ACTUAL VALVE CONFIGURATION |                 |      |                 |      |     |                |  |  |
|-----------------------------------------------------|-----------------|------|-----------------|------|-----|----------------|--|--|
| MODEL                                               | SIZE            | A    | В               | С    | D   | E              |  |  |
| 76100MG                                             | 1 X 3⁄4 X 5⁄8   | 2.42 | <sup>,</sup> 75 | 3.71 | l   | 5⁄8            |  |  |
| 76100MG                                             | 3⁄4 X 5⁄8 X 3⁄4 | 2.31 | . 63            | 3.30 | 3⁄4 | 5/8 X 3/4, 3/4 |  |  |
| 76100MG                                             | 1 X 5/8 X 3/4   | 2.31 | . 63            | 3,92 | 1   | 5⁄8 X 3⁄4, 3⁄4 |  |  |
| 76100MG                                             | 3⁄4             | 2.42 | . 75            | 3.51 | 3/4 | 5/8 X 3/4, 3/4 |  |  |
| 76100MG                                             | 1 X 3/4 X 3/4   | 2.42 | .75             | 3.55 | 1   | 5/8 X 3/4, 3/4 |  |  |
| 76100MG                                             | 1 X 3/4 X 1     | 2.42 | .75             | 3.65 | 1   | 1              |  |  |
| 76100MG                                             | 1               | 2.64 | 1.00            | 4.47 | I   | 1              |  |  |
|                                                     |                 |      |                 |      |     |                |  |  |