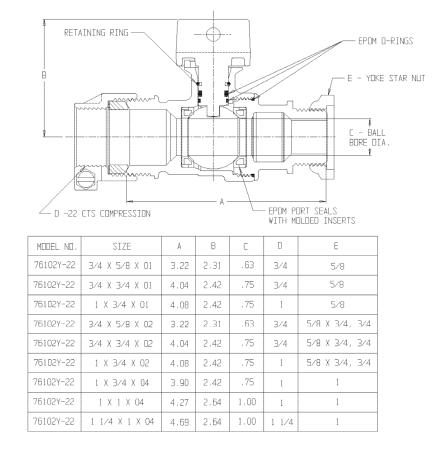

## NL Ball Style Curb Stop – 76102Y-22

-22 CTS Compression x Yoke

## SUBMITTAL INFORMATION

- Manufactured in compliance with ANSI/AWWA C800 (latest revision)
- Brass components in contact with potable water conform to ASTM B584, UNS C89833 (latest revision) and identified with "NL"
- Certified to NSF/ANSI 61 and NSF/ANSI 372
- Brass components not in contact with potable water conform to ASTM B62 and ASTM B584, UNS C83600 -85-5-5-5 (latest revision)
- PTFE coated brass ball
- Valve rated for 300 PSIG water pressure, end connections not to exceed rated pipe pressures.
- Blow out proof EPDM port seals
- End piece joint sealed with an EPDM o-ring and thread locker
- Insert stiffeners required on all flexible plastic connections