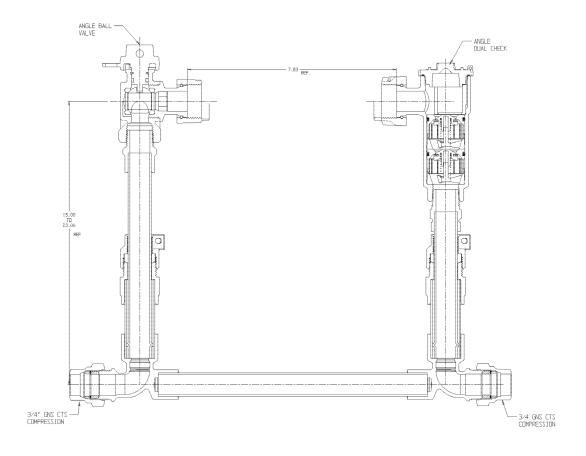

## NL Meter Setter - 770-215-23WDRR 33X995

**GNS CTS Compression X GNS CTS Compression** 

## SUBMITTAL INFORMATION

- Manufactured in compliance with ANSI/AWWA C800 (latest revision)
- Brass components in contact with potable water conform to ASTM B584, UNS C89833 (latest revision) and identified with "NL"
- Certified to NSF/ANSI 61 (reference height restrictions) and NSF/ANSI 372
- Brass components not in contact with potable water conform to ASTM B62 and ASTM B584, UNS C83600 -85-5-5-5 (latest revision)
- Copper tubing made in compliance with ASTM B75 or B88, UNS C12200 (latest revision)
- Lead free solder joints
- Designed to provide proper meter spacing for ease of installation
- Padlock wings standard on all valves
- Insert stiffeners required for all flexible plastic connections