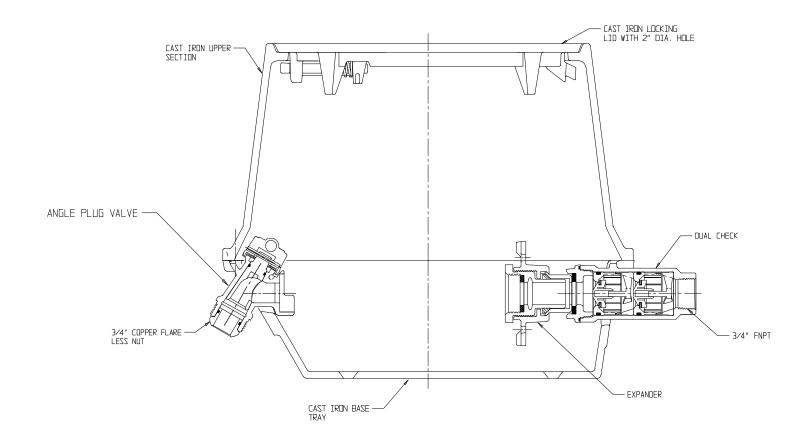

## NL YOKE & LONGBOX ASSEMBLY - 775-208LDHG 333

Copper Flare L/Nut x FNPT

## SUBMITTAL INFORMATION

- Manufactured in compliance with ANSI/AWWA C800 (latest revision)
- Brass components in contact with potable water conform to ASTM B584, UNS C89833 (latest revision) and identified with "NL"
- Brass components not in contact with potable water conform to ASTM B62 and ASTM B584, UNS C83600 -85-5-5-5 (latest revision)
- Cast iron components conforms to ASTM A126 Class B or ASTM A159 Grade 2500 (latest revision) and coated with black dip
- Designed to provide proper meter spacing for ease of installation
- Large wrench flats provided for proper installation