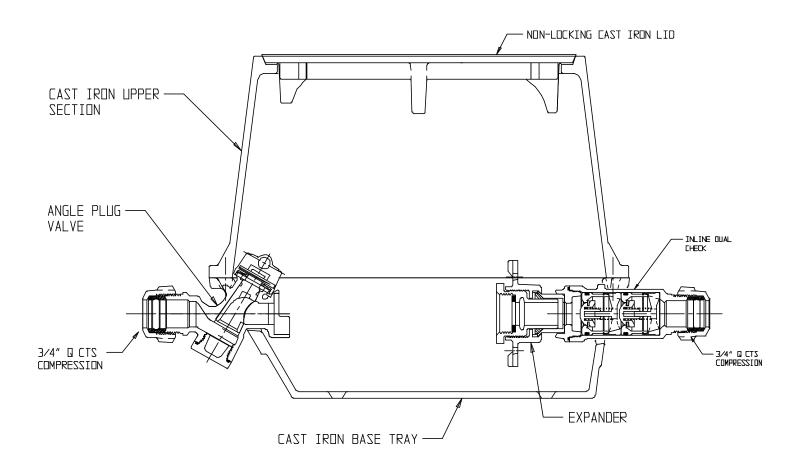

## SUBMITTAL DATA SHEET

NL YOKE & LONGBOX ASSEMBLY – 775-208PDQQ 331

Q CTS Compression x Q CTS Compression

## SUBMITTAL INFORMATION

- Manufactured in compliance with ANSI/AWWA C800 (latest revision)
- Brass components in contact with potable water conform to ASTM B584, UNS C89833 (latest revision) and identified with "NL"
- Brass components not in contact with potable water conform to ASTM B62 and ASTM B584, UNS C83600 -85-5-5-5 (latest revision)
- Cast iron components conforms to ASTM A126 Class B or ASTM A159 Grade 2500 (latest revision) and coated with black dip
- Designed to provide proper meter spacing for ease of installation
- Large wrench flats provided for proper installation
- Insert stiffeners required on all flexible plastic connections