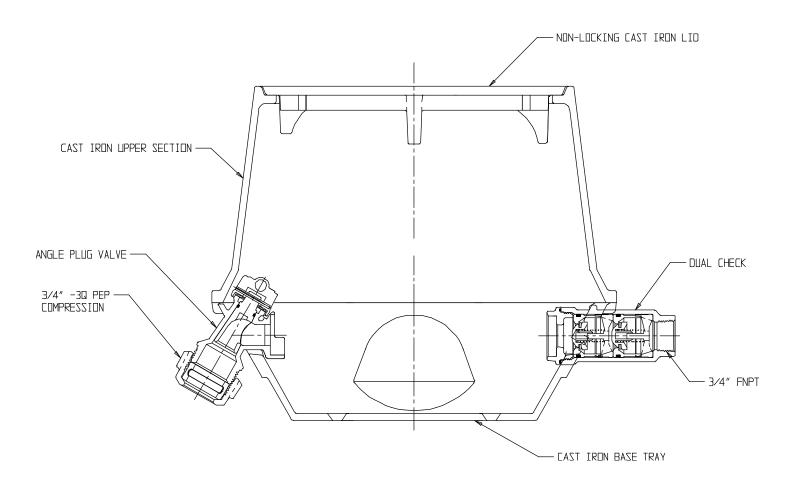

## NL YOKE & LONGBOX ASSEMBLY - 775-208LDZG 331

-3Q PEP Compression x FNPT

## SUBMITTAL INFORMATION

- Manufactured in compliance with ANSI/AWWA C800 (latest revision)
- Brass components in contact with potable water conform to ASTM B584, UNS C89833 (latest revision) and identified with "NL"
- Brass components not in contact with potable water conform to ASTM B62 and ASTM B584, UNS C83600 -85-5-5-5 (latest revision)
- Cast iron components conforms to ASTM A126 Class B or ASTM A159 Grade 2500 (latest revision) and coated with black dip
- Designed to provide proper meter spacing for ease of installation
- Large wrench flats provided for proper installation
- Insert stiffeners required on all flexible plastic connections