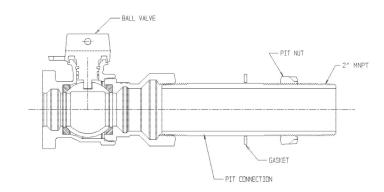

## **SUBMITTAL DATA SHEET**

PRO METER BOX - 779-PBOX-6WW (1 1/2 METER)

## SUBMITTAL INFORMATION

- Manufactured in compliance with ANSI/AWWA C800 (latest revision)
- Brass components in contact with potable water conform to ASTM B584, UNS C89833 (latest revision) and identified with "NL"
- Brass components not in contact with potable water conform to ASTM B62 and ASTM B584, UNS C83600 -85-5-5-5 (latest revision)
- Valves and valve packages sold separately