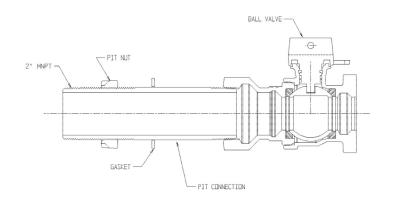

## **SUBMITTAL DATA SHEET**

PRO METER BOX - 779-PBOX-6WW (1 1/2 METER)

## SUBMITTAL INFORMATION

- Manufactured in compliance with ANSI/AWWA C800 (latest revision)
- Brass components in contact with potable water conform to ASTM B584, UNS C89833 (latest revision) and identified with "NL"
- Brass components not in contact with potable water conform to ASTM B62 and ASTM B584, UNS C83600 -85-5-5-5 (latest revision)
- Valves and valve packages sold separately