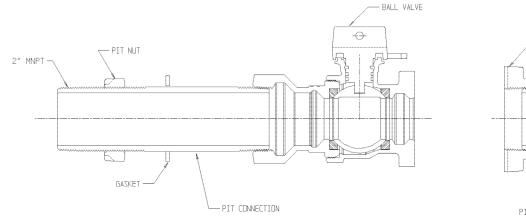

## PRO METER BOX – 779-PBOX-6WX (1 1/2 METER)

## SUBMITTAL INFORMATION

- Manufactured in compliance with ANSI/AWWA C800 (latest revision)
- Brass components in contact with potable water conform to ASTM B584, UNS C89833 (latest revision) and identified with "NL"
- Brass components not in contact with potable water conform to ASTM B62 and ASTM B584, UNS C83600 -85-5-5-5 (latest revision)
- Valves and valve packages sold separately