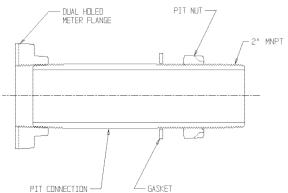

## PRO METER BOX – 779-PBOX-6WX (1 1/2 METER)

## SUBMITTAL INFORMATION

- Manufactured in compliance with ANSI/AWWA C800 (latest revision)
- Brass components in contact with potable water conform to ASTM B584, UNS C89833 (latest revision) and identified with "NL"
- Brass components not in contact with potable water conform to ASTM B62 and ASTM B584, UNS C83600 -85-5-5-5 (latest revision)
- Valves and valve packages sold separately