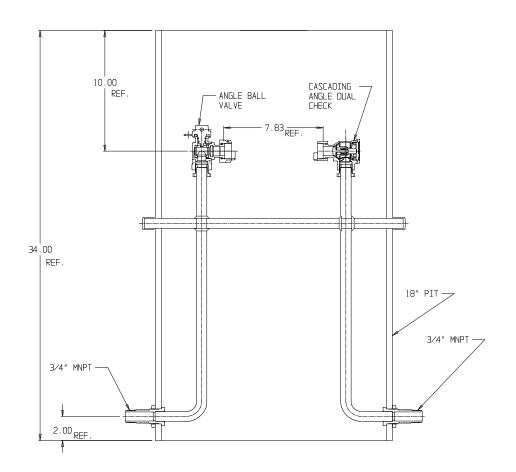

## SUBMITTAL DATA SHEET

NL Pit Setter - 780-236WDPP 33X18X992

05-17

MNPT x MNPT

## SUBMITTAL INFORMATION

- Manufactured in compliance with ANSI/AWWA C800 (latest revision)
- Brass components in contact with potable water conform to ASTM B584, UNS C89833 (latest revision) and identified with "NL"
- Certified to NSF/ANSI 372
- Brass components not in contact with potable water conform to ASTM B62 and ASTM B584, UNS C83600 -85-5-5-5 (latest revision)
- Copper tubing made in compliance with ASTM B75 or B88, UNS C12200 (latest revision)
- Lead free solder joints
- Heavy wall PVC shell
- Large wrench flats provided for proper installation