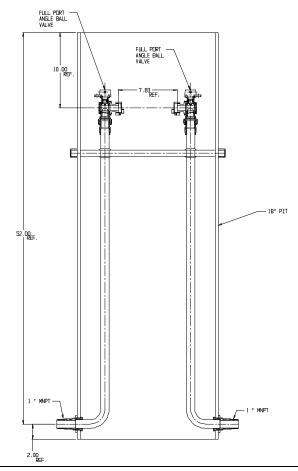

## SUBMITTAL DATA SHEET

NL Pit Setter - 780-256JJPP 44x18

## SUBMITTAL INFORMATION

- Manufactured in compliance with ANSI/AWWA C800 (latest revision)
- Brass components in contact with potable water conform to ASTM B584, UNS C89833 (latest revision) and identified with "NL"
- Certified to NSF/ANSI 372
- Brass components not in contact with potable water conform to ASTM B62 and ASTM B584, UNS C83600 -85-5-5-5 (latest revision)
- Copper tubing made in compliance with ASTM B75 or B88, UNS C12200 (latest revision)
- Lead free solder joints
- Heavy wall PVC shell
- Large wrench flats provided for proper installation