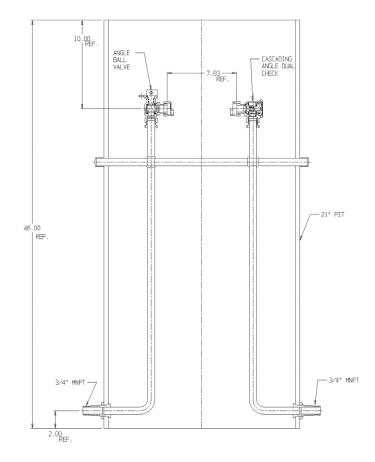

## SUBMITTAL DATA SHEET

NL Pit Setter - 780-248WDPP 33x21x992







## SUBMITTAL INFORMATION

- Manufactured in compliance with ANSI/AWWA C800 (latest revision)
- Brass components in contact with potable water conform to ASTM B584, UNS C89833 (latest revision) and identified with "NL"
- Certified to NSF/ANSI 372
- Brass components not in contact with potable water conform to ASTM B62 and ASTM B584, UNS C83600 -85-5-5-5 (latest revision)
- Copper tubing made in compliance with ASTM B75 or B88, UNS C12200 (latest revision)
- Lead free solder joints
- Heavy wall PVC shell
- Large wrench flats provided for proper installation



**A.Y. McDonald Mfg. Co.** 4800 Chavenelle Rd Dubuque, IA 52002

**Toll Free:** 1-800-292-2737 sales@aymcdonald.com

aymcdonald.com

A.Y. McDonald considers the information on this assembly drawing correct when published. Item and op