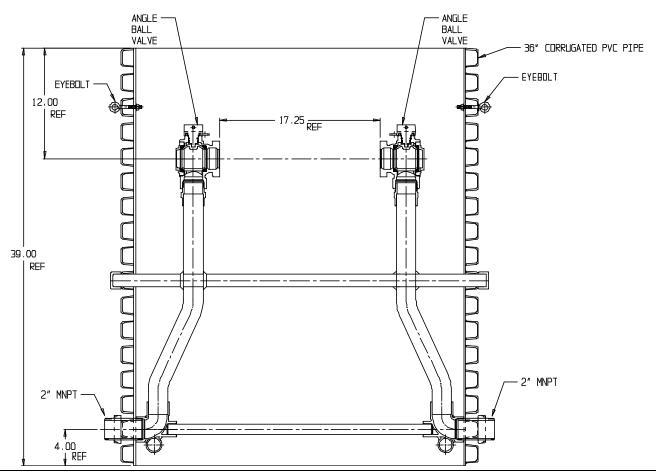

## NL Pit Setter - 780-742WWPP 770X36

MNPT x MNPT

## SUBMITTAL INFORMATION

- Manufactured in compliance with ANSI/AWWA C800 (latest revision)
- Brass components in contact with potable water conform to ASTM B584, UNS C89833 (latest revision) and identified with "NL"
- Certified to NSF/ANSI 372
- Brass components not in contact with potable water conform to ASTM B62 and ASTM B584, UNS C83600 -85-5-5-5 (latest revision)
- Copper tubing made in compliance with ASTM B75 or B88, UNS C12200 (latest revision)
- Lead free solder joints
- Heavy wall PVC shell
- Large wrench flats provided for proper installation