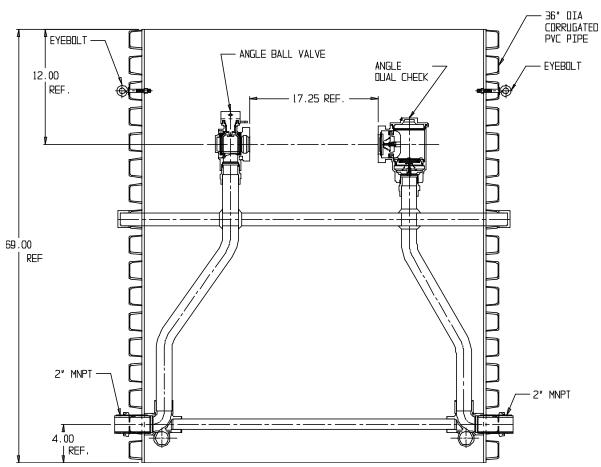

## NL Pit Setter - 780-772WDPP 770X36

MNPT x MNPT

## SUBMITTAL INFORMATION

- Manufactured in compliance with ANSI/AWWA C800 (latest revision)
- Brass components in contact with potable water conform to ASTM B584, UNS C89833 (latest revision) and identified with "NL"
- Certified to NSF/ANSI 372
- Brass components not in contact with potable water conform to ASTM B62 and ASTM B584, UNS C83600 -85-5-5-5 (latest revision)
- Copper tubing made in compliance with ASTM B75 or B88, UNS C12200 (latest revision)
- Lead free solder joints
- Heavy wall PVC shell
- Large wrench flats provided for proper installation