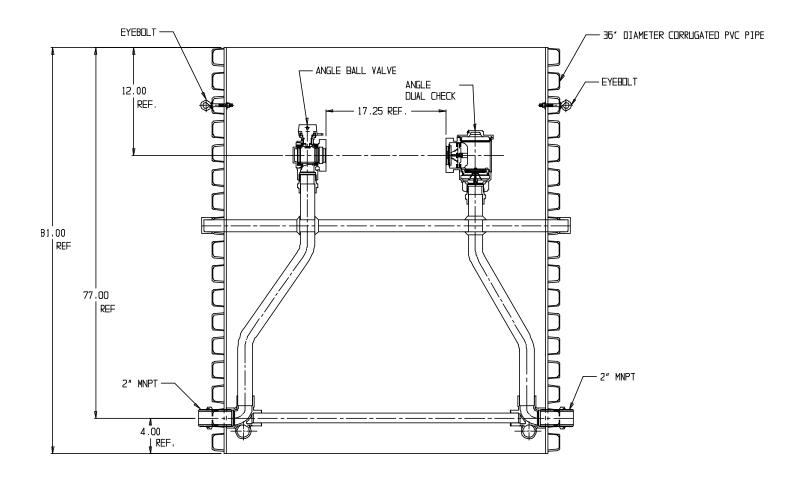

## SUBMITTAL DATA SHEET

NL Pit Setter - 780-784WDPP 770X36

MNPT x MNPT

## SUBMITTAL INFORMATION

- Manufactured in compliance with ANSI/AWWA C800 (latest revision)
- Brass components in contact with potable water conform to ASTM B584, UNS C89833 (latest revision) and identified with "NL"
- Certified to NSF/ANSI 372
- Brass components not in contact with potable water conform to ASTM B62 and ASTM B584, UNS C83600 -85-5-5-5 (latest revision)
- Copper tubing made in compliance with ASTM B75 or B88, UNS C12200 (latest revision)
- Lead free solder joints
- Heavy wall PVC shell
- Large wrench flats provided for proper installation