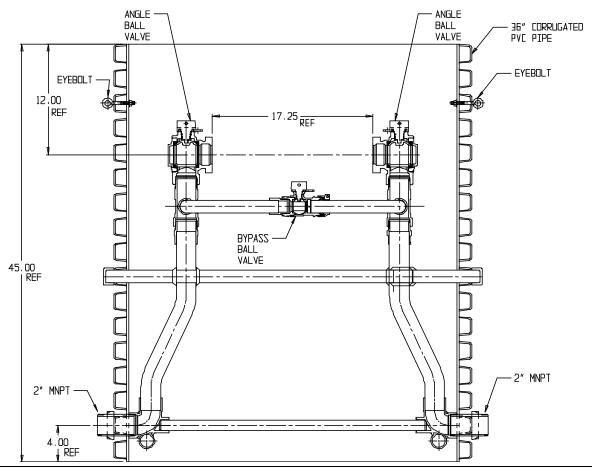

## NL Pit Setter - 780R748WWPP 775X36

MNPT x MNPT

## SUBMITTAL INFORMATION

- Manufactured in compliance with ANSI/AWWA C800 (latest revision)
- Brass components in contact with potable water conform to ASTM B584, UNS C89833 (latest revision) and identified with "NL"
- Certified to NSF/ANSI 372
- Brass components not in contact with potable water conform to ASTM B62 and ASTM B584, UNS C83600 -85-5-5-5 (latest revision)
- Copper tubing made in compliance with ASTM B75 or B88, UNS C12200 (latest revision)
- Lead free solder joints
- Heavy wall PVC shell
- Large wrench flats provided for proper installation