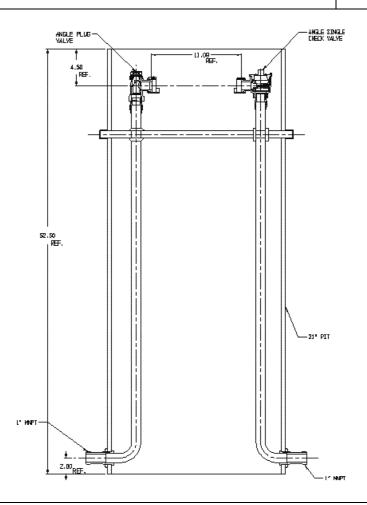

## NL Pit Setter - 780W460LCPP 44X21

MNPT x MNPT

## SUBMITTAL INFORMATION

- Manufactured in compliance with ANSI/AWWA C800 (latest revision)
- Brass components in contact with potable water conform to ASTM B584, UNS C89833 (latest revision) and identified with "NL"
- Certified to NSF/ANSI 372
- Brass components not in contact with potable water conform to ASTM B62 and ASTM B584, UNS C83600 -85-5-5-5 (latest revision)
- Copper tubing made in compliance with ASTM B75 or B88, UNS C12200 (latest revision)
- Lead free solder joints
- Heavy wall PVC shell
- Large wrench flats provided for proper installation