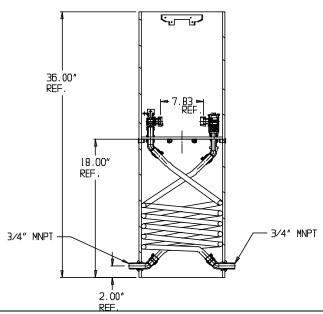

## SUBMITTAL DATA SHEET

NL Coil Pit Setter - 790-236QFPP 330X18

MNPT x MNPT

## **SUBMITTAL INFORMATION**

- Manufactured in compliance with ANSI/AWWA C800 (latest revision)
- Brass components in contact with potable water conform to ASTM B584, UNS C89833 (latest revision) and identified with "NL"
- Certified to NSF/ANSI 61 and NSF/ANSI 372
- Brass components not in contact with potable water conform to ASTM B62 and ASTM B584, UNS C83600 -85-5-5-5 (latest revision)
- Coiled CTS tubing made from Polyethylene or Engineered Polymer Materials
- Stainless steel insert stiffeners designed to optimize flow
- Heavy wall PVC shell and impact resistant rigid meter platform
- Large wrench flats provided for proper installation