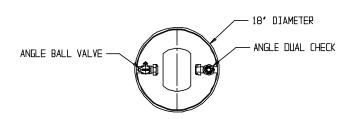

## SUBMITTAL DATA SHEET

NL Coil Pit Setter - 790-236QFPP 330X18

MNPT x MNPT

## **SUBMITTAL INFORMATION**

- Manufactured in compliance with ANSI/AWWA C800 (latest revision)
- Brass components in contact with potable water conform to ASTM B584, UNS C89833 (latest revision) and identified with "NL"
- Certified to NSF/ANSI 61 and NSF/ANSI 372
- Brass components not in contact with potable water conform to ASTM B62 and ASTM B584, UNS C83600 -85-5-5-5 (latest revision)
- Coiled CTS tubing made from Polyethylene or Engineered Polymer Materials
- Stainless steel insert stiffeners designed to optimize flow
- Heavy wall PVC shell and impact resistant rigid meter platform
- Large wrench flats provided for proper installation