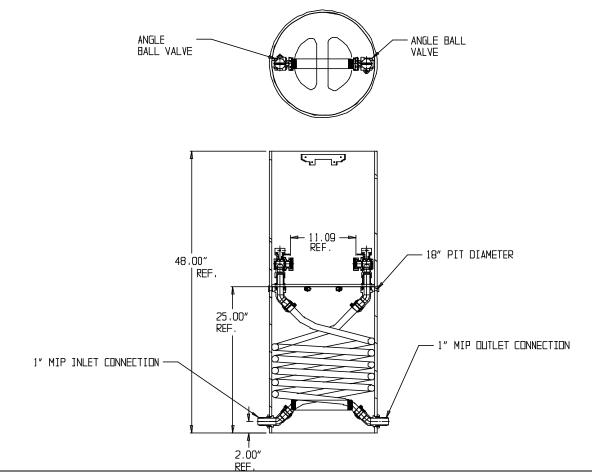

## SUBMITTAL DATA SHEET

## NL Coil Pit Setter – 790-448QQPP 440X18

MNPT x MNPT

## SUBMITTAL INFORMATION

- Manufactured in compliance with ANSI/AWWA C800 (latest revision)
- Brass components in contact with potable water conform to ASTM B584, UNS C89833 (latest revision) and identified with "NL"
- Certified to NSF/ANSI 61 and NSF/ANSI 372
- Brass components not in contact with potable water conform to ASTM B62 and ASTM B584, UNS C83600 -85-5-5-5 (latest revision)
- Coiled CTS tubing made from Polyethylene or Engineered Polymer Materials
- Stainless steel insert stiffeners designed to optimize flow
- Heavy wall PVC shell and impact resistant rigid meter platform
- Large wrench flats provided for proper installation