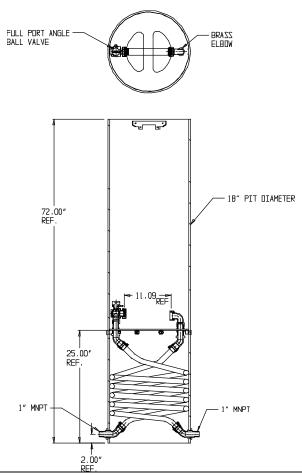

## NL Coil Pit Setter - 790-472KNPP 440X18

MNPT x MNPT

## **SUBMITTAL INFORMATION**

- Manufactured in compliance with ANSI/AWWA C800 (latest revision)
- Brass components in contact with potable water conform to ASTM B584, UNS C89833 (latest revision) and identified with "NL"
- Certified to NSF/ANSI 61 and NSF/ANSI 372
- Brass components not in contact with potable water conform to ASTM B62 and ASTM B584, UNS C83600 -85-5-5-5 (latest revision)
- Coiled CTS tubing made from Polyethylene or Engineered Polymer Materials
- Stainless steel insert stiffeners designed to optimize flow
- Heavy wall PVC shell and impact resistant rigid meter platform
- Large wrench flats provided for proper installation