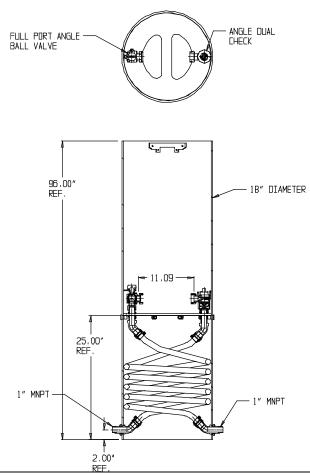

## NL Coil Pit Setter - 790-496KPPP 440X18

MNPT x MNPT

## **SUBMITTAL INFORMATION**

- Manufactured in compliance with ANSI/AWWA C800 (latest revision)
- Brass components in contact with potable water conform to ASTM B584, UNS C89833 (latest revision) and identified with "NL"
- Certified to NSF/ANSI 61 and NSF/ANSI 372
- Brass components not in contact with potable water conform to ASTM B62 and ASTM B584, UNS C83600 -85-5-5-5 (latest revision)
- Coiled CTS tubing made from Polyethylene or Engineered Polymer Materials
- Stainless steel insert stiffeners designed to optimize flow
- Heavy wall PVC shell and impact resistant rigid meter platform
- Large wrench flats provided for proper installation