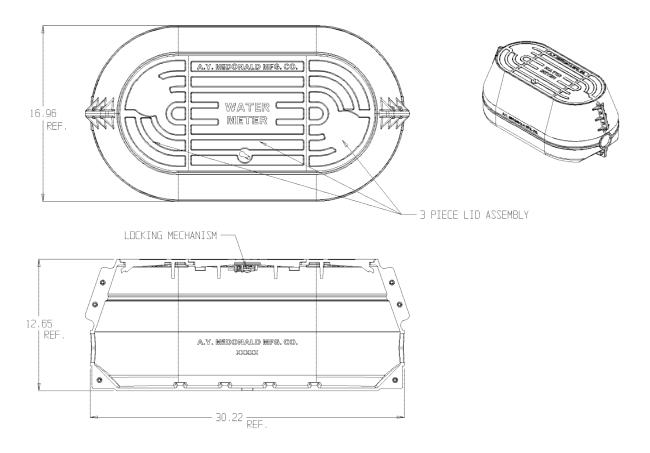

## SUBMITTAL DATA SHEET

PRO METER BOX - 79-PBOX-- X002

## SUBMITTAL INFORMATION

- Cast iron components conforms to ASTM A126 Class B or ASTM A159 Grade 2500 (latest revision) and coated with black paint
- · Valves and valve packages sold separately
- For use with 1 1/2" & 2" meters