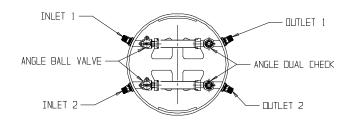

## SUBMITTAL DATA SHEET

NL Coil Pit Setter - 791-248QFPP 330X18X600

MNPT x MNPT

## SUBMITTAL INFORMATION

- Manufactured in compliance with ANSI/AWWA C800 (latest revision)
- Brass components in contact with potable water conform to ASTM B584, UNS C89833 (latest revision) and identified with "NL"
- Certified to NSF/ANSI 61 and NSF/ANSI 372
- Brass components not in contact with potable water conform to ASTM B62 and ASTM B584, UNS C83600 -85-5-5-5 (latest revision)
- Coiled CTS tubing made from Polyethylene or Engineered Polymer Materials
- Stainless steel insert stiffeners designed to optimize flow
- Heavy wall PVC shell and impact resistant rigid meter platform
- Large wrench flats provided for proper installation