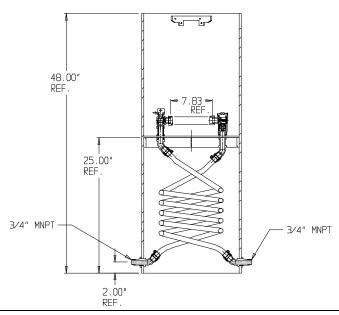

## SUBMITTAL DATA SHEET

NL Coil Pit Setter - 791-248QFPP 330X18X600

MNPT x MNPT

## SUBMITTAL INFORMATION

- Manufactured in compliance with ANSI/AWWA C800 (latest revision)
- Brass components in contact with potable water conform to ASTM B584, UNS C89833 (latest revision) and identified with "NL"
- Certified to NSF/ANSI 61 and NSF/ANSI 372
- Brass components not in contact with potable water conform to ASTM B62 and ASTM B584, UNS C83600 -85-5-5-5 (latest revision)
- Coiled CTS tubing made from Polyethylene or Engineered Polymer Materials
- Stainless steel insert stiffeners designed to optimize flow
- Heavy wall PVC shell and impact resistant rigid meter platform
- Large wrench flats provided for proper installation