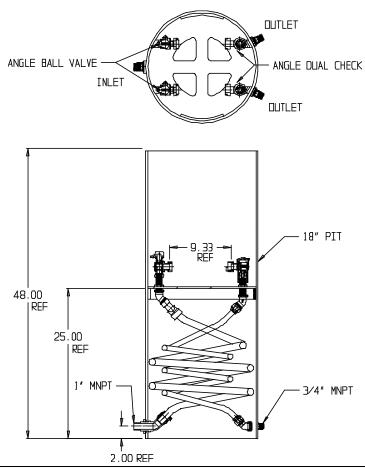

## NL Coil Pit Setter – 791-348QFPP 430X18

Me Donald

MNPT x MNPT

## SUBMITTAL INFORMATION

- Manufactured in compliance with ANSI/AWWA C800 (latest revision)
- Brass components in contact with potable water conform to ASTM B584, UNS C89833 (latest revision) and identified with "NL"
- Certified to NSF/ANSI 61 and NSF/ANSI 372
- Brass components not in contact with potable water conform to ASTM B62 and ASTM B584, UNS C83600 -85-5-5-5 (latest revision)
- Coiled CTS tubing made from Polyethylene or Engineered Polymer Materials
- Stainless steel insert stiffeners designed to optimize flow
- Heavy wall PVC shell and impact resistant rigid meter platform
- Large wrench flats provided for proper installation