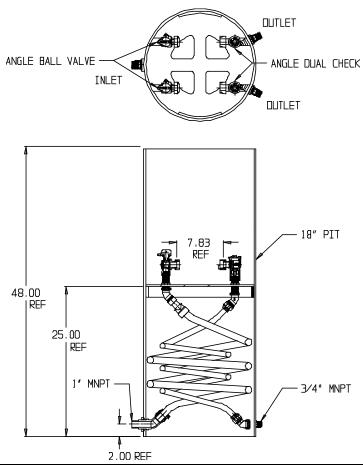

## NL Coil Pit Setter – 791-248QFPP 430X18

MNPT x MNPT

## SUBMITTAL INFORMATION

- Manufactured in compliance with ANSI/AWWA C800 (latest revision)
- Brass components in contact with potable water conform to ASTM B584, UNS C89833 (latest revision) and identified with "NL"
- Certified to NSF/ANSI 61 and NSF/ANSI 372
- Brass components not in contact with potable water conform to ASTM B62 and ASTM B584, UNS C83600 -85-5-5-5 (latest revision)
- Coiled CTS tubing made from Polyethylene or Engineered Polymer Materials
- Stainless steel insert stiffeners designed to optimize flow
- Heavy wall PVC shell and impact resistant rigid meter platform
- Large wrench flats provided for proper installation