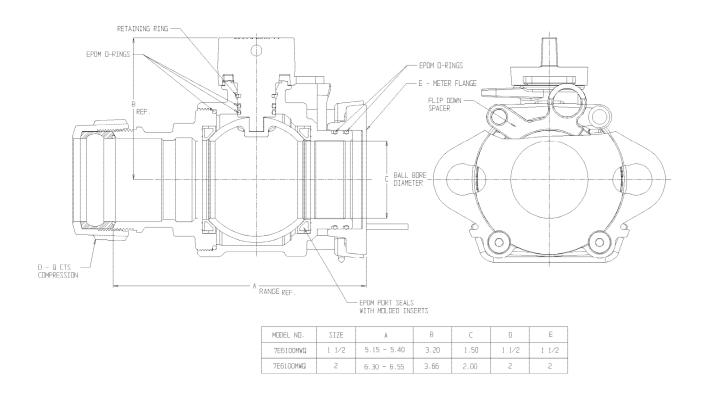

## NL Ball Style Meter Stop – 7E6100MWQ

Q CTS Compression x Meter

## SUBMITTAL INFORMATION

- Manufactured in compliance with ANSI/AWWA C800 (latest revision)
- Brass components in contact with potable water conform to ASTM B584, UNS C89833 (latest revision) and identified with "NL"
- Certified to NSF/ANSI 61 and NSF/ANSI 372
- Brass components not in contact with potable water conform to ASTM B62 and ASTM B584, UNS C83600 -85-5-5-5 (latest revision)
- PTFE coated brass ball
- Valve rated for 300 PSIG water pressure, end connections not to exceed rated pipe pressures.
- Blow out proof EPDM port seals
- End piece joint sealed with an EPDM o-ring and thread locker
- Insert stiffeners required on all flexible plastic connections