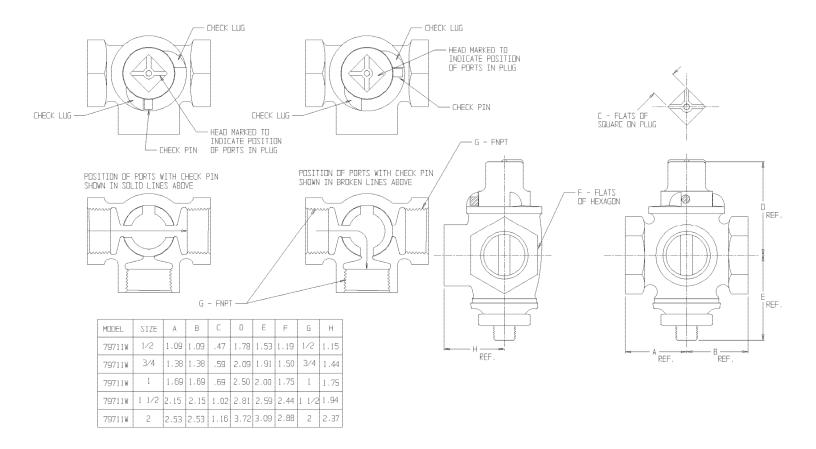

## NL Plug Style Curb Stop - 79711W

## SUBMITTAL INFORMATION

- Manufactured in compliance with ANSI/AWWA C800 (latest revision)
- Brass components in contact with potable water conform to ASTM B584, UNS C89833 (latest revision) and identified with "NL"
- Certified to NSF/ANSI 61 and NSF/ANSI 372
- Brass components not in contact with potable water conform to ASTM B62 and ASTM B584, UNS C83600 -85-5-5-5 (latest revision)
- Large wrench flats provided for proper installation
- ½" 1" rated for 100 PSIG water pressure
- 1 1/2" 2" rated for 80 PSIG water pressure