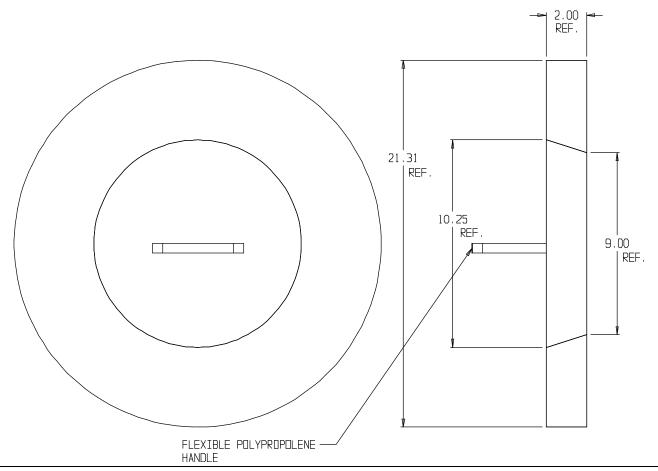

## SUBMITTAL DATA SHEET

Pit Setter - 80-C2 21x2.00

**Closed Cell Foam Insulating Cushions** 