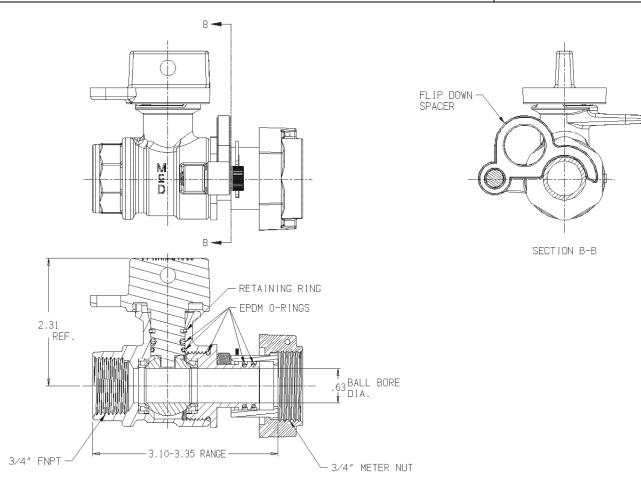

## NL Ball Style Meter Stop – 7E6101MW 3/4X5/8X3/4

FNPT x Meter

## SUBMITTAL INFORMATION

- Manufactured in compliance with ANSI/AWWA C800 (latest revision)
- Brass components in contact with potable water conform to ASTM B584, UNS C89833 (latest revision) and identified with "NL"
- Certified to NSF/ANSI 61 and NSF/ANSI 372
- Brass components not in contact with potable water conform to ASTM B62 and ASTM B584, UNS C83600 -85-5-5-5 (latest revision)
- PTFE coated brass ball
- Valve rated for 300 PSIG water pressure, end connections not to exceed rated pipe pressures.
- Blow out proof EPDM port seals
- End piece joint sealed with an EPDM o-ring and thread locker