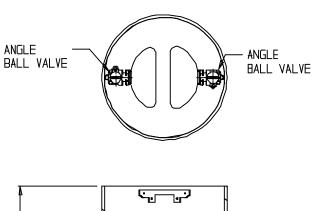

## SUBMITTAL DATA SHEET

NL Coil Pit Setter - 790-436QQPP 440X18

MNPT x MNPT

## **SUBMITTAL INFORMATION**

- Manufactured in compliance with ANSI/AWWA C800 (latest revision)
- Brass components in contact with potable water conform to ASTM B584, UNS C89833 (latest revision) and identified with "NL"
- Certified to NSF/ANSI 61 and NSF/ANSI 372
- Brass components not in contact with potable water conform to ASTM B62 and ASTM B584, UNS C83600 -85-5-5-5 (latest revision)
- Coiled CTS tubing made from Polyethylene or Engineered Polymer Materials
- Stainless steel insert stiffeners designed to optimize flow
- Heavy wall PVC shell and impact resistant rigid meter platform
- Large wrench flats provided for proper installation