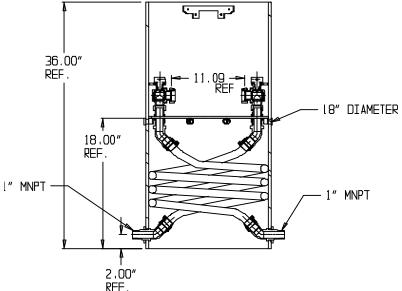

## SUBMITTAL DATA SHEET

NL Coil Pit Setter - 790-436QQPP 440X18

MNPT x MNPT

## **SUBMITTAL INFORMATION**

- Manufactured in compliance with ANSI/AWWA C800 (latest revision)
- Brass components in contact with potable water conform to ASTM B584, UNS C89833 (latest revision) and identified with "NL"
- Certified to NSF/ANSI 61 and NSF/ANSI 372
- Brass components not in contact with potable water conform to ASTM B62 and ASTM B584, UNS C83600 -85-5-5-5 (latest revision)
- Coiled CTS tubing made from Polyethylene or Engineered Polymer Materials
- Stainless steel insert stiffeners designed to optimize flow
- Heavy wall PVC shell and impact resistant rigid meter platform
- Large wrench flats provided for proper installation