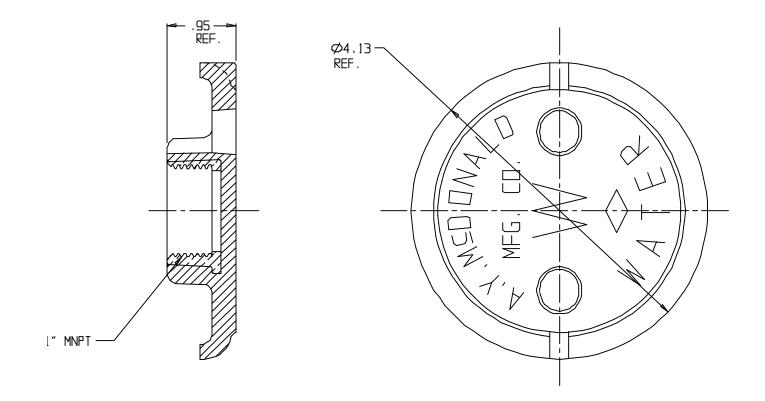

## Curb Boxes – 5601L

Curb Box Lid Only

## SUBMITTAL INFORMATION

- Brass components not in contact with potable water conform to ASTM B62 and ASTM B584, UNS C83600 -85-5-5-5 (latest revision) or ASTM B584, UNS C84400 -81-3-7-9 (latest revision)
- Lid made of Cast Iron per ASTM A48, Class 25
- Coated with black dip