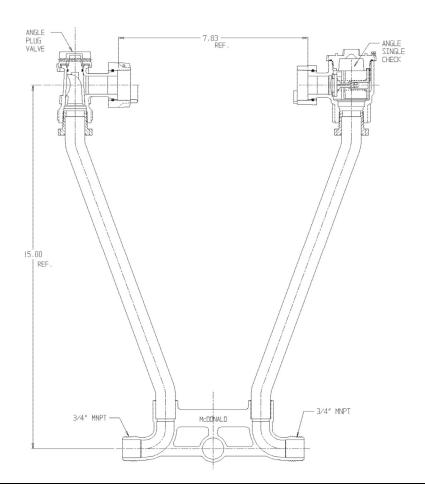

## SUBMITTAL DATA SHEET

NL Meter Setter - 728-215LCPP 33

MNPT x MNPT

## SUBMITTAL INFORMATION

- Manufactured in compliance with ANSI/AWWA C800 (latest revision)
- Brass components in contact with potable water conform to ASTM B584, UNS C89833 (latest revision) and identified with "NL"
- Certified to NSF/ANSI 61 (reference height restrictions) and NSF/ANSI 372
- Brass components not in contact with potable water conform to ASTM B62 and ASTM B584, UNS C83600 -85-5-5-5 (latest revision)
- Copper tubing made in compliance with ASTM B75 or B88, UNS C12200 (latest revision)
- Lead free solder joints
- Designed to provide proper meter spacing for ease of installation
- Padlock wings standard on all valves