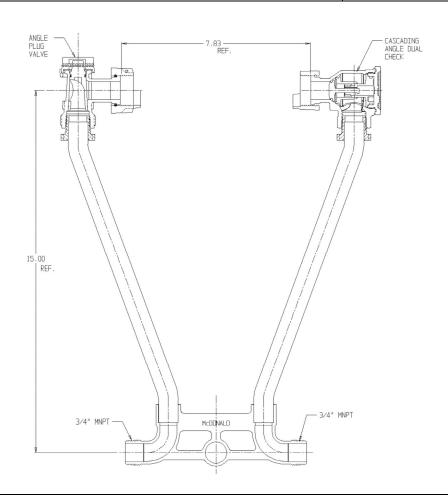

## SUBMITTAL DATA SHEET

NL Meter Setter - 728-215LDPP 33X992

MNPT x MNPT

## SUBMITTAL INFORMATION

- Manufactured in compliance with ANSI/AWWA C800 (latest revision)
- Brass components in contact with potable water conform to ASTM B584, UNS C89833 (latest revision) and identified with "NL"
- Certified to NSF/ANSI 61 (reference height restrictions) and NSF/ANSI 372
- Brass components not in contact with potable water conform to ASTM B62 and ASTM B584, UNS C83600 -85-5-5-5 (latest revision)
- Copper tubing made in compliance with ASTM B75 or B88, UNS C12200 (latest revision)
- Lead free solder joints
- Designed to provide proper meter spacing for ease of installation
- · Padlock wings standard on all valves