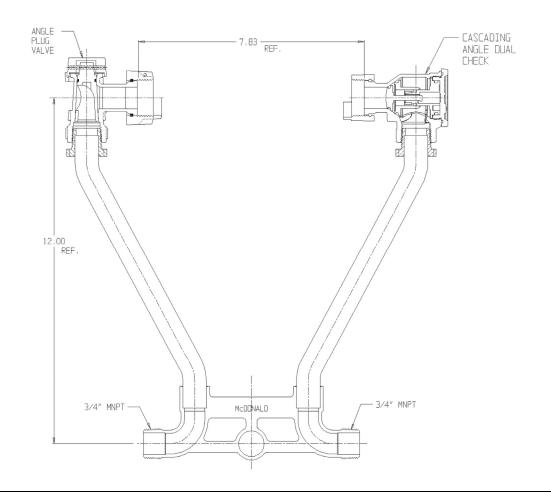

## NL Meter Setter - 728-212LDPP 33X992

MNPT x MNPT

## **SUBMITTAL INFORMATION**

- Manufactured in compliance with ANSI/AWWA C800 (latest revision)
- Brass components in contact with potable water conform to ASTM B584, UNS C89833 (latest revision) and identified with "NL"
- Certified to NSF/ANSI 61 (reference height restrictions) and NSF/ANSI 372
- Brass components not in contact with potable water conform to ASTM B62 and ASTM B584, UNS C83600 -85-5-5-5 (latest revision)
- Copper tubing made in compliance with ASTM B75 or B88, UNS C12200 (latest revision)
- Lead free solder joints
- Designed to provide proper meter spacing for ease of installation
- Padlock wings standard on all valves