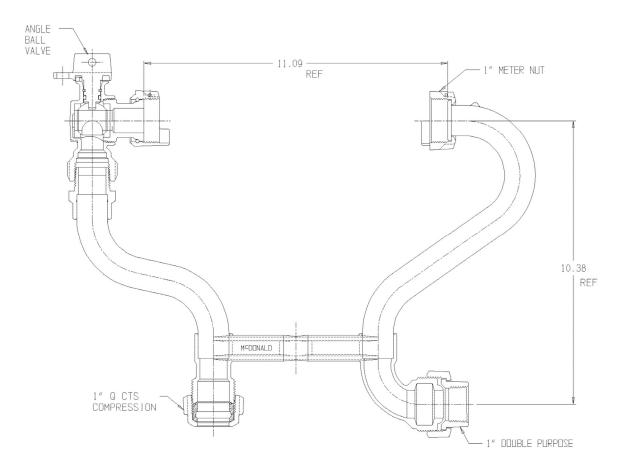

## NL Meter Setter - 739-410WXQD 44

Q CTS Compression X Double Purpose

## SUBMITTAL INFORMATION

- Manufactured in compliance with ANSI/AWWA C800 (latest revision)
- Brass components in contact with potable water conform to ASTM B584, UNS C89833 (latest revision) and identified with "NL"
- Certified to NSF/ANSI 61 (reference height restrictions) and NSF/ANSI 372
- Brass components not in contact with potable water conform to ASTM B62 and ASTM B584, UNS C83600 -85-5-5-5 (latest revision)
- Copper tubing made in compliance with ASTM B75 or B88, UNS C12200 (latest revision)
- Lead free solder joints
- Designed to provide proper meter spacing for ease of installation
- Padlock wings standard on all valves
- Insert stiffeners required on all flexible plastic connections