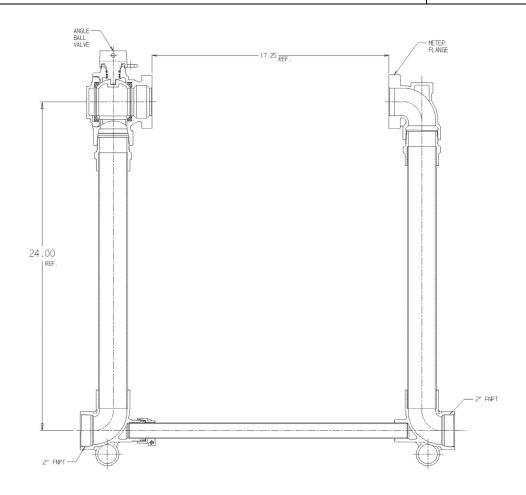

## NL Large Size Meter Setter – 720-724WNFF 770

FNPT x FNPT

## SUBMITTAL INFORMATION

- Manufactured in compliance with ANSI/AWWA C800 (latest revision)
- Brass components in contact with potable water conform to ASTM B584, UNS C89833 (latest revision) and identified with "NL"
- Certified to NSF/ANSI 372
- Brass components not in contact with potable water conform to ASTM B62 and ASTM B584, UNS C83600 -85-5-5-5 (latest revision)
- Copper tubing made in compliance with ASTM B88, UNS C12200 (latest revision)
- Lead free solder joints
- Designed to provide proper meter spacing for ease of installation
- Padlock wings standard on all valves