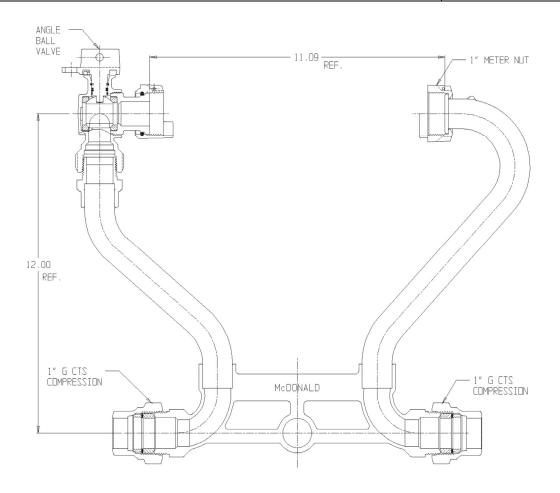

## NL Meter Setter - 721-412WXGG 44

G CTS Compression x G CTS Compression

## SUBMITTAL INFORMATION

- Manufactured in compliance with ANSI/AWWA C800 (latest revision)
- Brass components in contact with potable water conform to ASTM B584, UNS C89833 (latest revision) and identified with "NL"
- Certified to NSF/ANSI 61 (reference height restrictions) and NSF/ANSI 372
- Brass components not in contact with potable water conform to ASTM B62 and ASTM B584, UNS C83600 -85-5-5-5 (latest revision)
- Copper tubing made in compliance with ASTM B75 or B88, UNS C12200 (latest revision)
- Lead free solder joints
- Designed to provide proper meter spacing for ease of installation
- Padlock wings standard on all valves
- Insert stiffeners required on all flexible plastic connections