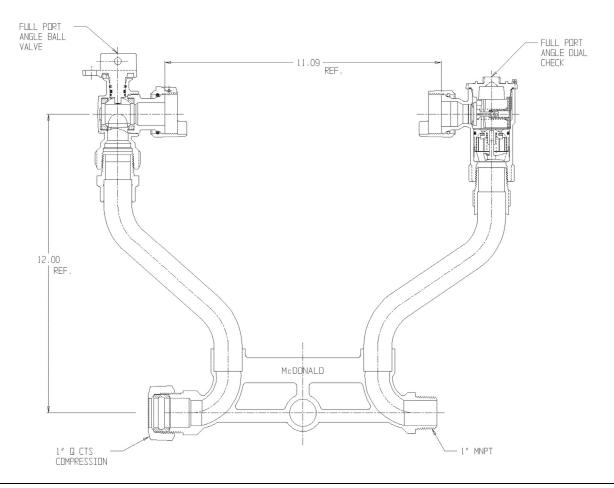

## NL Meter Setter - 724-412 MQP 44

**Q CTS Compression X Integral MNPT** 

## **SUBMITTAL INFORMATION**

- Manufactured in compliance with ANSI/AWWA C800 (latest revision)
- Brass components in contact with potable water conform to ASTM B584, UNS C89833 (latest revision) and identified with "NL"
- Certified to NSF/ANSI 61 (reference height restrictions) and NSF/ANSI 372
- Brass components not in contact with potable water conform to ASTM B62 and ASTM B584, UNS C83600 -85-5-5 (latest revision)
- Copper tubing made in compliance with ASTM B75 or B88, UNS C12200 (latest revision)
- Lead free solder joints
- Designed to provide proper meter spacing for ease of installation
- Padlock wings standard on all valves
- Insert stiffeners required on all flexible plastic connections