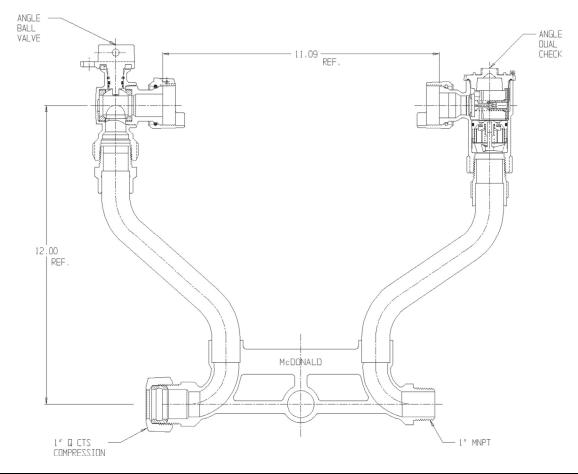

## NL Meter Setter – 724-412WDQP 44

Q CTS Compression X Integral MNPT

## SUBMITTAL INFORMATION

- Manufactured in compliance with ANSI/AWWA C800 (latest revision)
- Brass components in contact with potable water conform to ASTM B584, UNS C89833 (latest revision) and identified with "NL"
- Certified to NSF/ANSI 61 (reference height restrictions) and NSF/ANSI 372
- Brass components not in contact with potable water conform to ASTM B62 and ASTM B584, UNS C83600 -85-5-5-5 (latest revision)
- Copper tubing made in compliance with ASTM B75 or B88, UNS C12200 (latest revision)
- Lead free solder joints
- Designed to provide proper meter spacing for ease of installation
- Padlock wings standard on all valves
- Insert stiffeners required on all flexible plastic connections