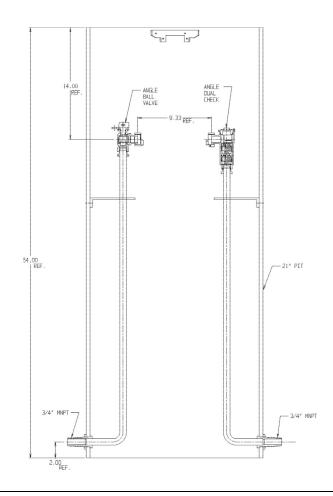

## **SUBMITTAL DATA SHEET**

NL Pit Setter - 7186-352WDPP 33X21X995

MNPT x MNPT

## SUBMITTAL INFORMATION

- Manufactured in compliance with ANSI/AWWA C800 (latest revision)
- Brass components in contact with potable water conform to ASTM B584, UNS C89833 (latest revision) and identified with "NL"
- Certified to NSF/ANSI 372
- Brass components not in contact with potable water conform to ASTM B62 and ASTM B584, UNS C83600 -85-5-5-5 (latest revision)
- Copper tubing made in compliance with ASTM B75 or B88, UNS C12200 (latest revision)
- Lead free solder joints
- Heavy wall PVC shell
- Large wrench flats provided for proper installation