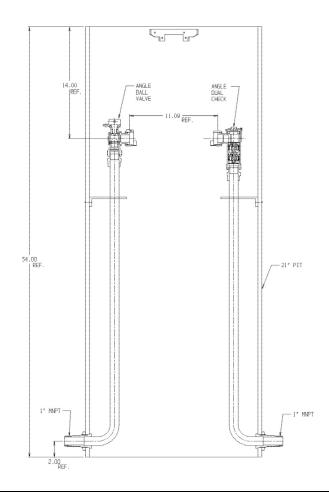

## NL Pit Setter - 7186-452WDPP 44X21X995

MNPT x MNPT

## SUBMITTAL INFORMATION

- Manufactured in compliance with ANSI/AWWA C800 (latest revision)
- Brass components in contact with potable water conform to ASTM B584, UNS C89833 (latest revision) and identified with "NL"
- Certified to NSF/ANSI 372
- Brass components not in contact with potable water conform to ASTM B62 and ASTM B584, UNS C83600 -85-5-5-5 (latest revision)
- Copper tubing made in compliance with ASTM B75 or B88, UNS C12200 (latest revision)
- Lead free solder joints
- Heavy wall PVC shell
- Large wrench flats provided for proper installation